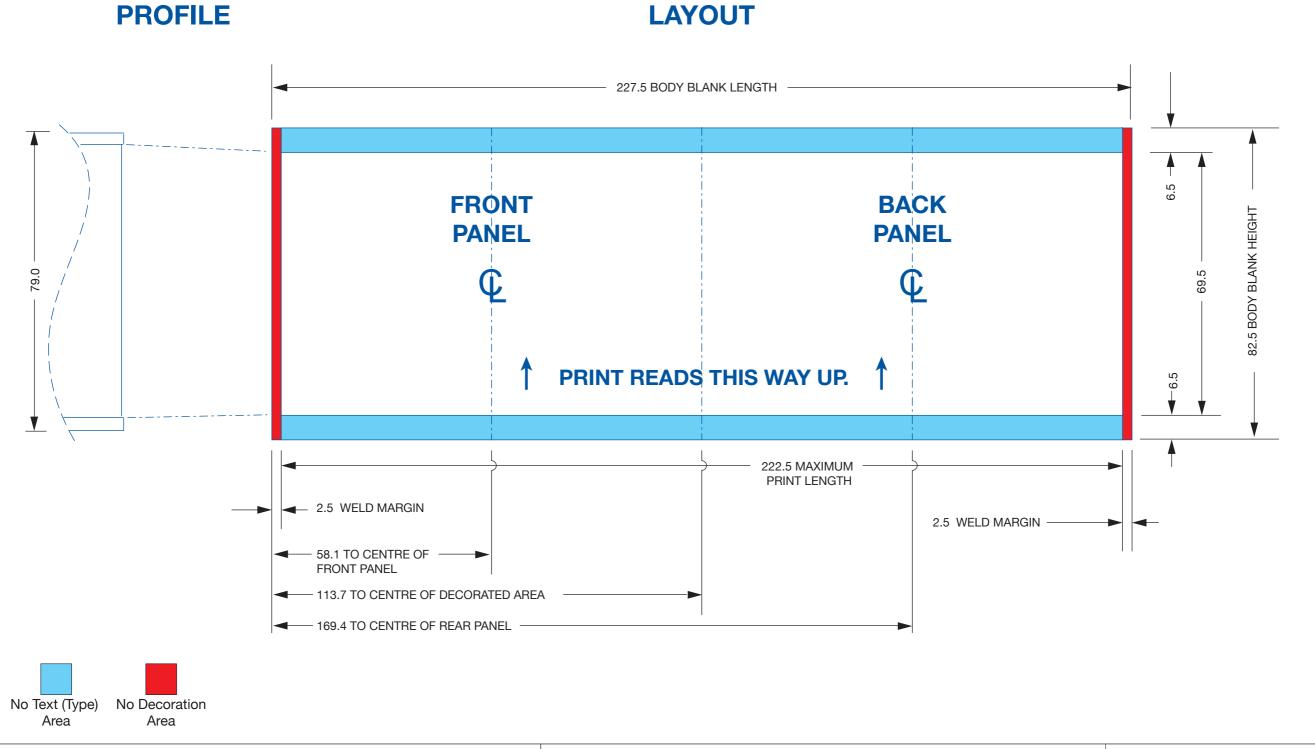

| <b>NCLES</b><br>shaping the future | DATE: | REVISIONS: | ARTWORK TEMPLATE<br>250 mL CAN<br>72(D) X 79(H) |                          |            | STANDARD No.: GB-072-D-079c-1 |          |     |
|------------------------------------|-------|------------|-------------------------------------------------|--------------------------|------------|-------------------------------|----------|-----|
|                                    |       |            |                                                 |                          |            | AUTH BY:                      | F.C.     |     |
|                                    |       |            |                                                 |                          |            | DATE:                         | 29/09/03 |     |
|                                    |       |            | MATERIAL: TINPLATE                              | BODY BLANK: 227.5 X 82.5 | WELD: WIMA | FLANGE: DIE                   | MADE AT: | PTN |
|                                    | I     |            | · · · · · · · · · · · · · · · · · · ·           |                          |            |                               |          |     |

NOTE:

1) ALL MEASUREMENTS IN MILLIMETRES

2) DUE TO VARIATION IN MATERIAL AND EXPANSION, DIMENSIONS MAY VARY.