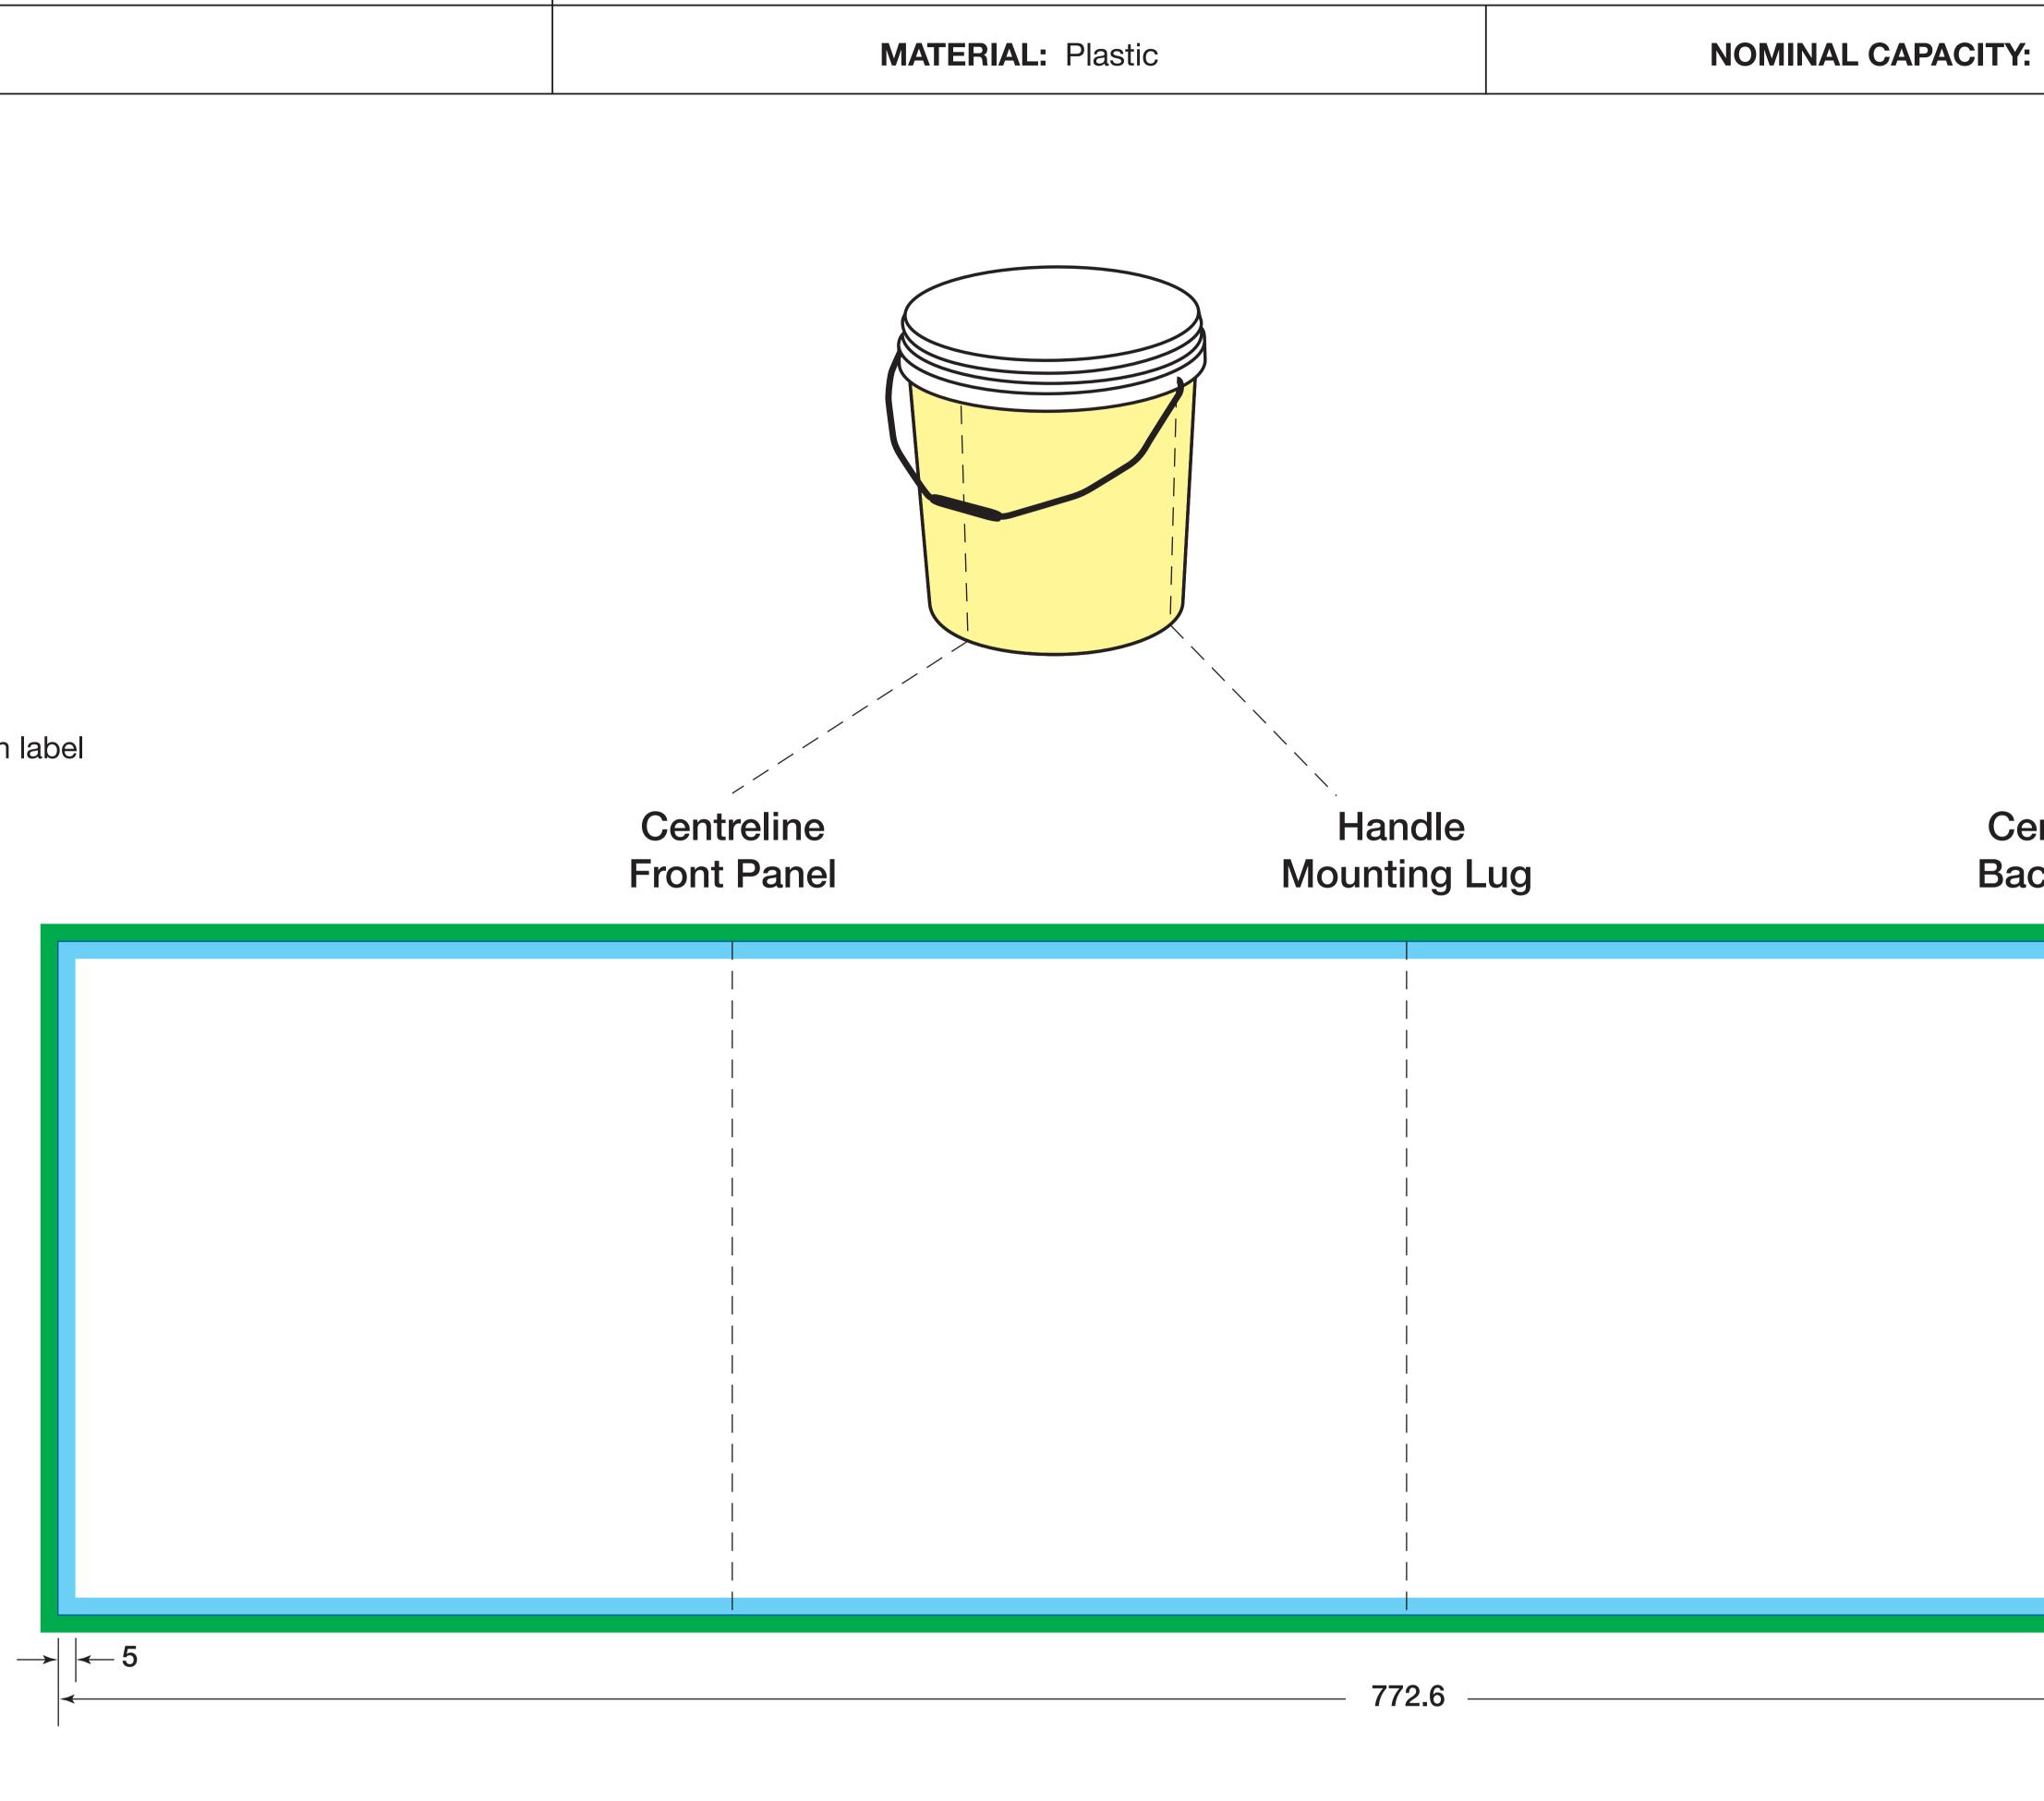

|          |               | N |
|----------|---------------|---|
|          |               |   |
| 27/07/12 | Add lid label |   |
| DATE:    | REVISIONS:    |   |
|          |               |   |

## NOTE:

1) ALL MEASUREMENTS IN MILLIMETRES

2) DUE TO VARIATION IN MATERIAL AND EXPANSION, DIMENSIONS MAY VARY.



Recommended Format: Adobe Illustrator CS3 or later

\*MIN. REVERSE RULE WEIGHT – 0.6pt

– 18mm hole punched in label 22mm NO TYPE





-----

## **ARTWORK TEMPLATE**

10.0 Litre XlerPail<sup>™</sup>

Plastic TE Pail

For further information please contact NCI: +613 9276 9600

|                      | STANDARD No. 10.0 Litre TE Plastic |                      |
|----------------------|------------------------------------|----------------------|
|                      | STANDARD NO.                       | IU.U LITE IE Plastic |
|                      | AUTH BY:                           |                      |
|                      | DATE:                              | 27/07/12             |
| <b>:</b> 10.0 Litres | MADE AT:                           | TULLAMARINE          |
|                      |                                    |                      |

Centreline **Back Panel**