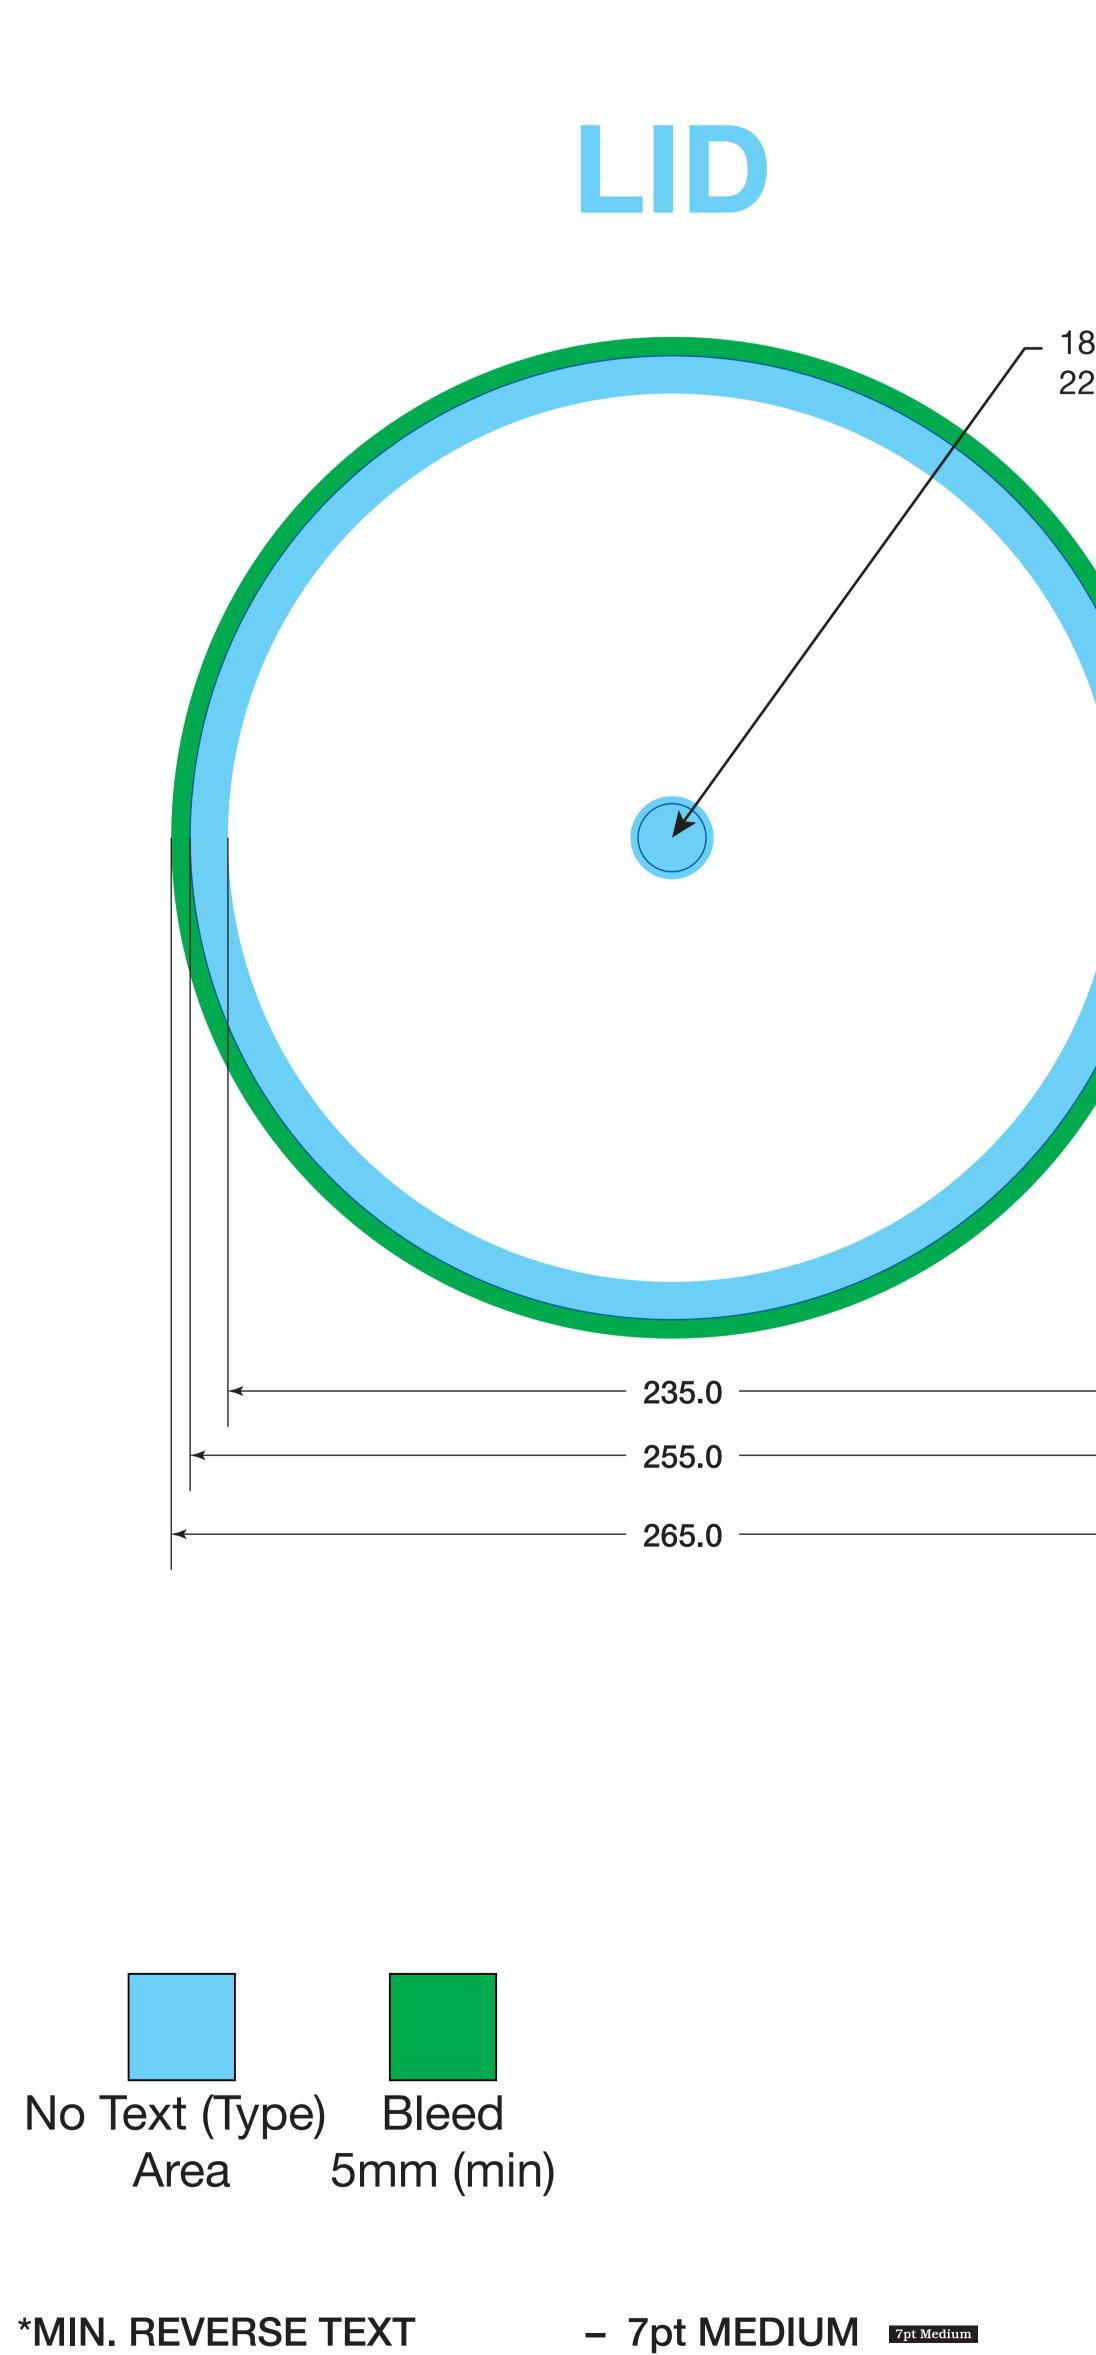

## NOTE:

1) ALL MEASUREMENTS IN MILLIMETRES

2) DUE TO VARIATION IN MATERIAL AND EXPANSION, DIMENSIONS MAY VARY.

Recommended Format: Adobe Illustrator CS3 or later

\*MIN. REVERSE RULE WEIGHT – 0.6pt

– 18mm hole punched in label 22mm NO TYPE