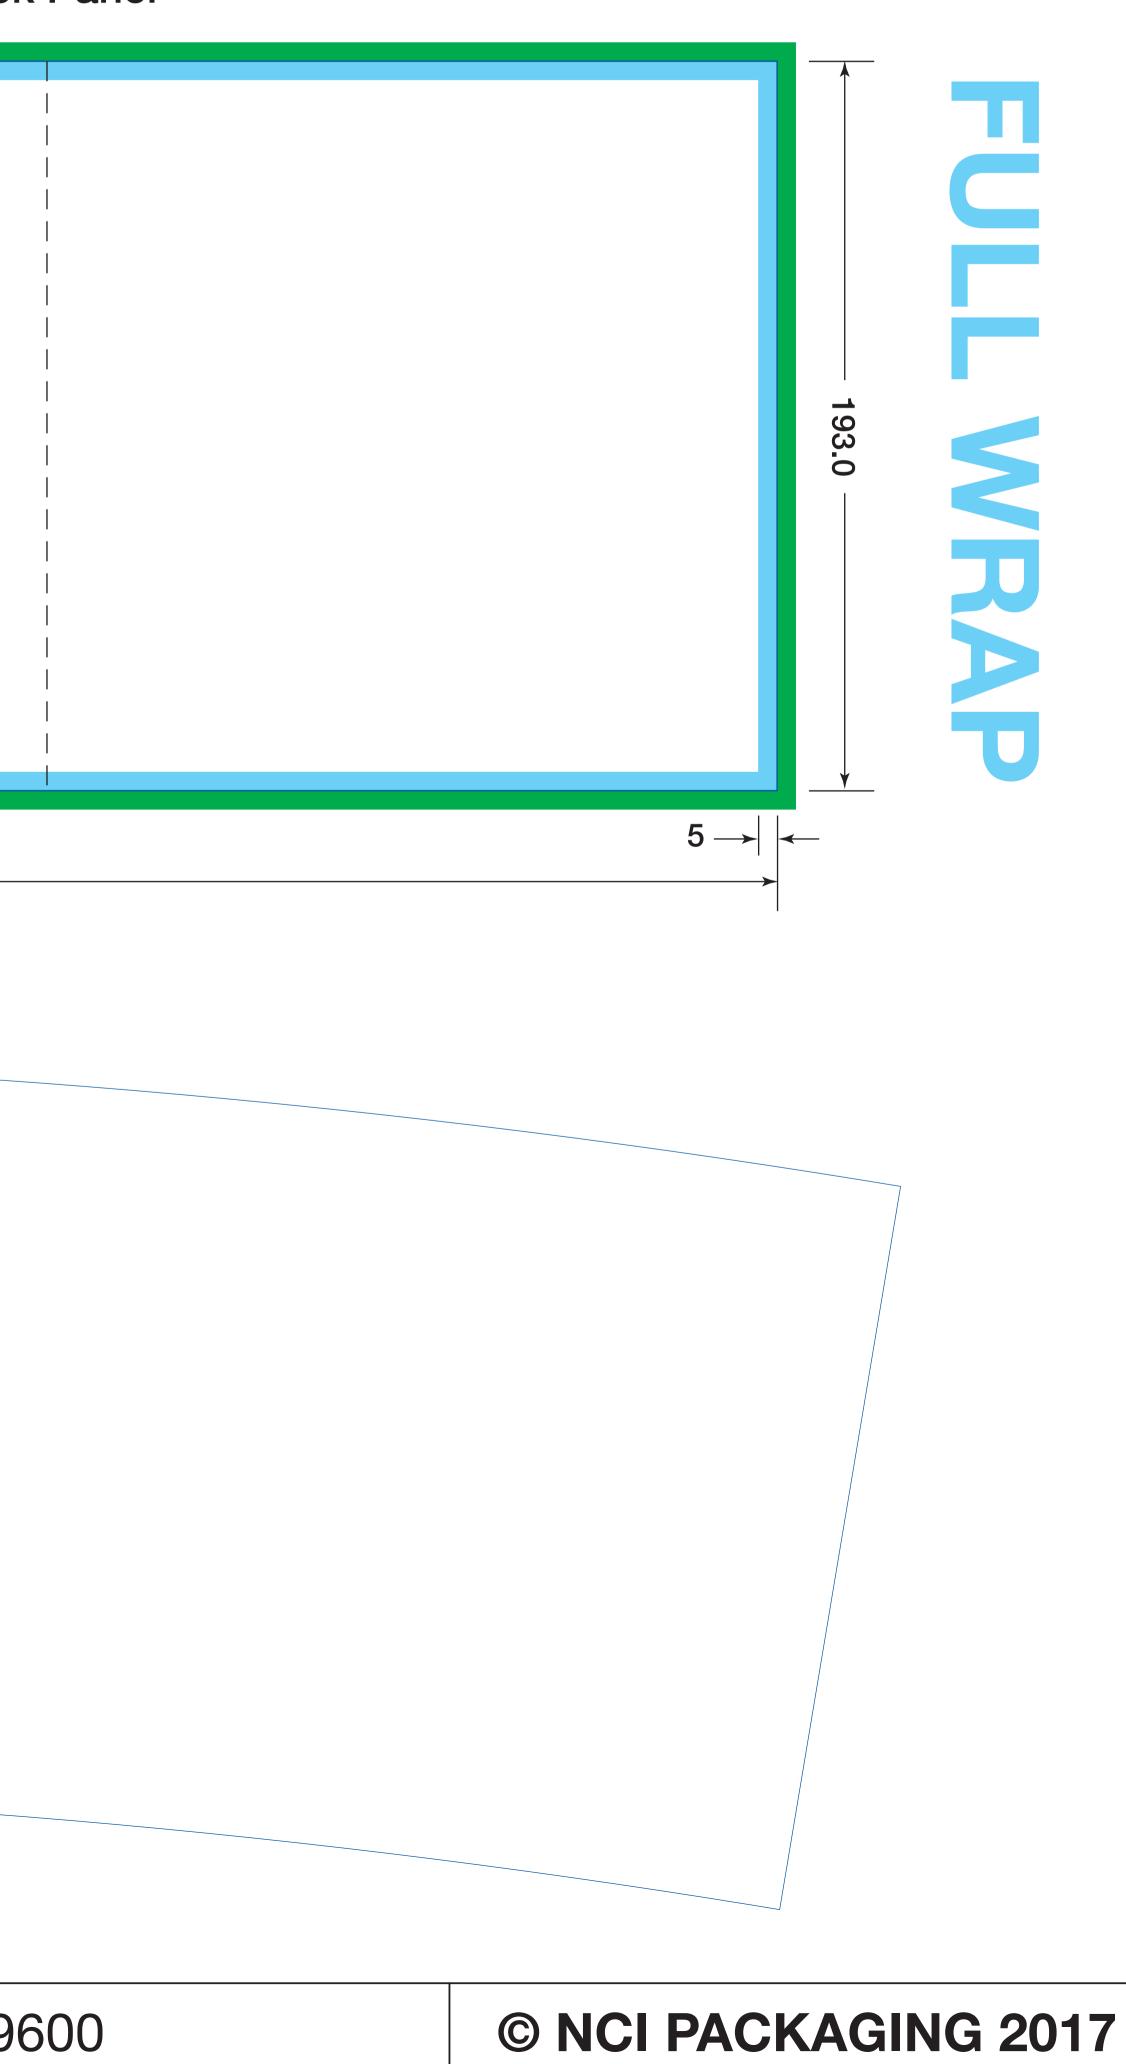

## **ARTWORK TEMPLATE**

10.0 Litre XlerPail<sup>™</sup>

Plastic TE Pail

For further information please contact NCI: +613 9276 9600

|                      | STANDARD No. 10.0 Litre TE Plastic |                      |
|----------------------|------------------------------------|----------------------|
|                      | STANDARD NO.                       | IU.U LITE IE Plastic |
|                      | AUTH BY:                           |                      |
|                      | DATE:                              | 27/07/12             |
| <b>:</b> 10.0 Litres | MADE AT:                           | TULLAMARINE          |
|                      |                                    |                      |