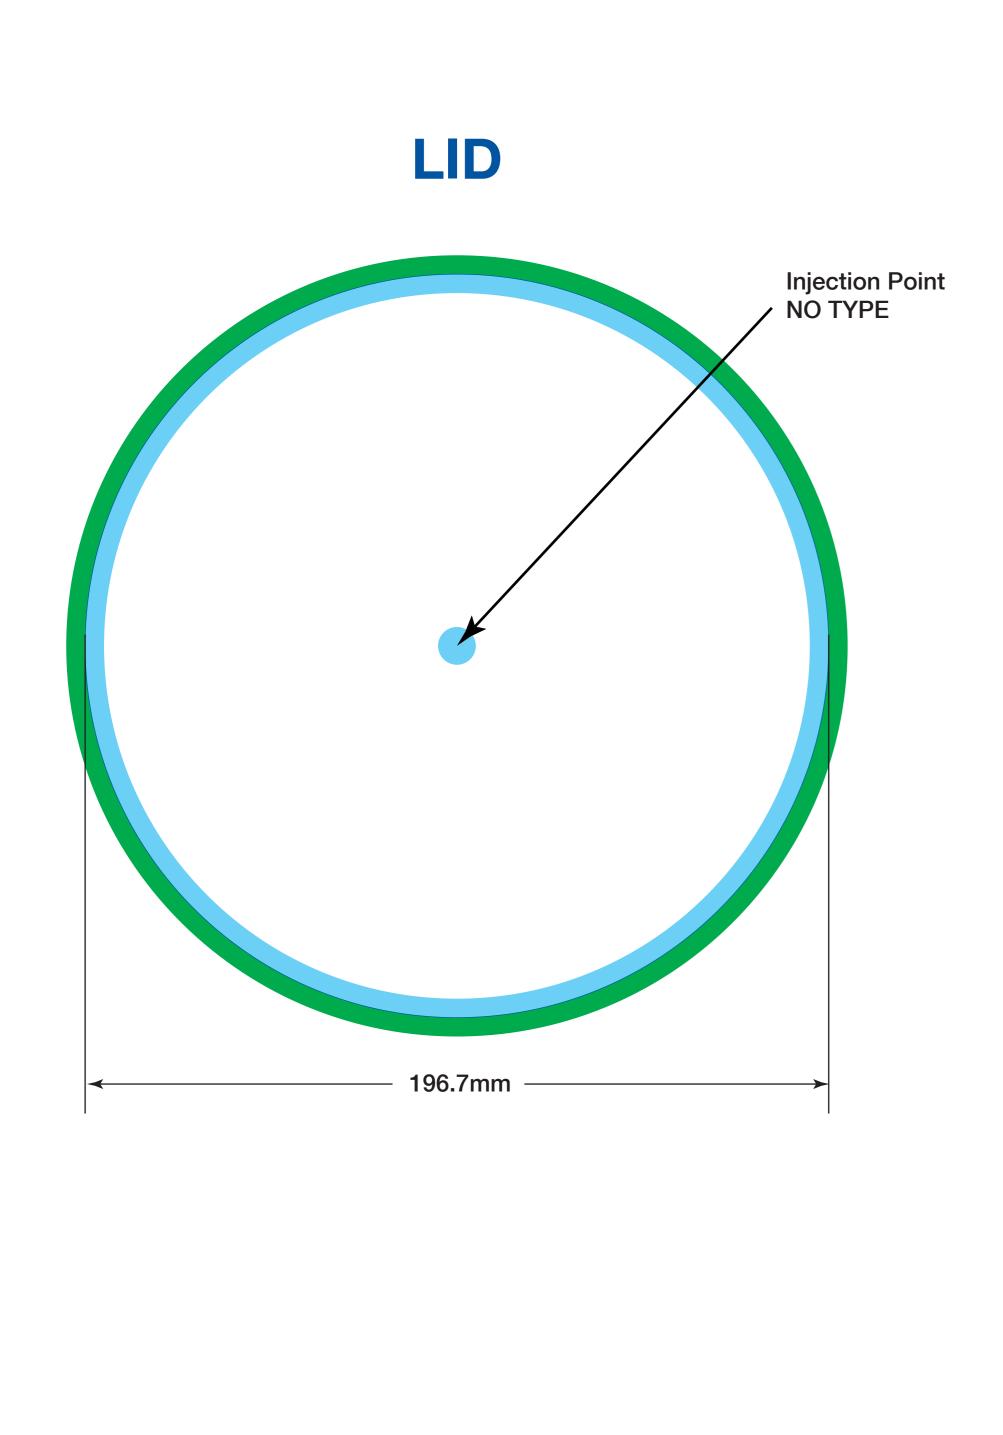

## NOTE:

1) ALL MEASUREMENTS IN MILLIMETRES 2) DUE TO VARIATION IN MATERIAL AND EXPANSION, DIMENSIONS MAY VARY.

Bleed 5mm (min)

\*MIN. REVERSE TEXT – 7pt MEDIUM \*MIN. REVERSE RULE WEIGHT – 0.6pt

Recommended Format: Adobe Illustrator CS3 or later