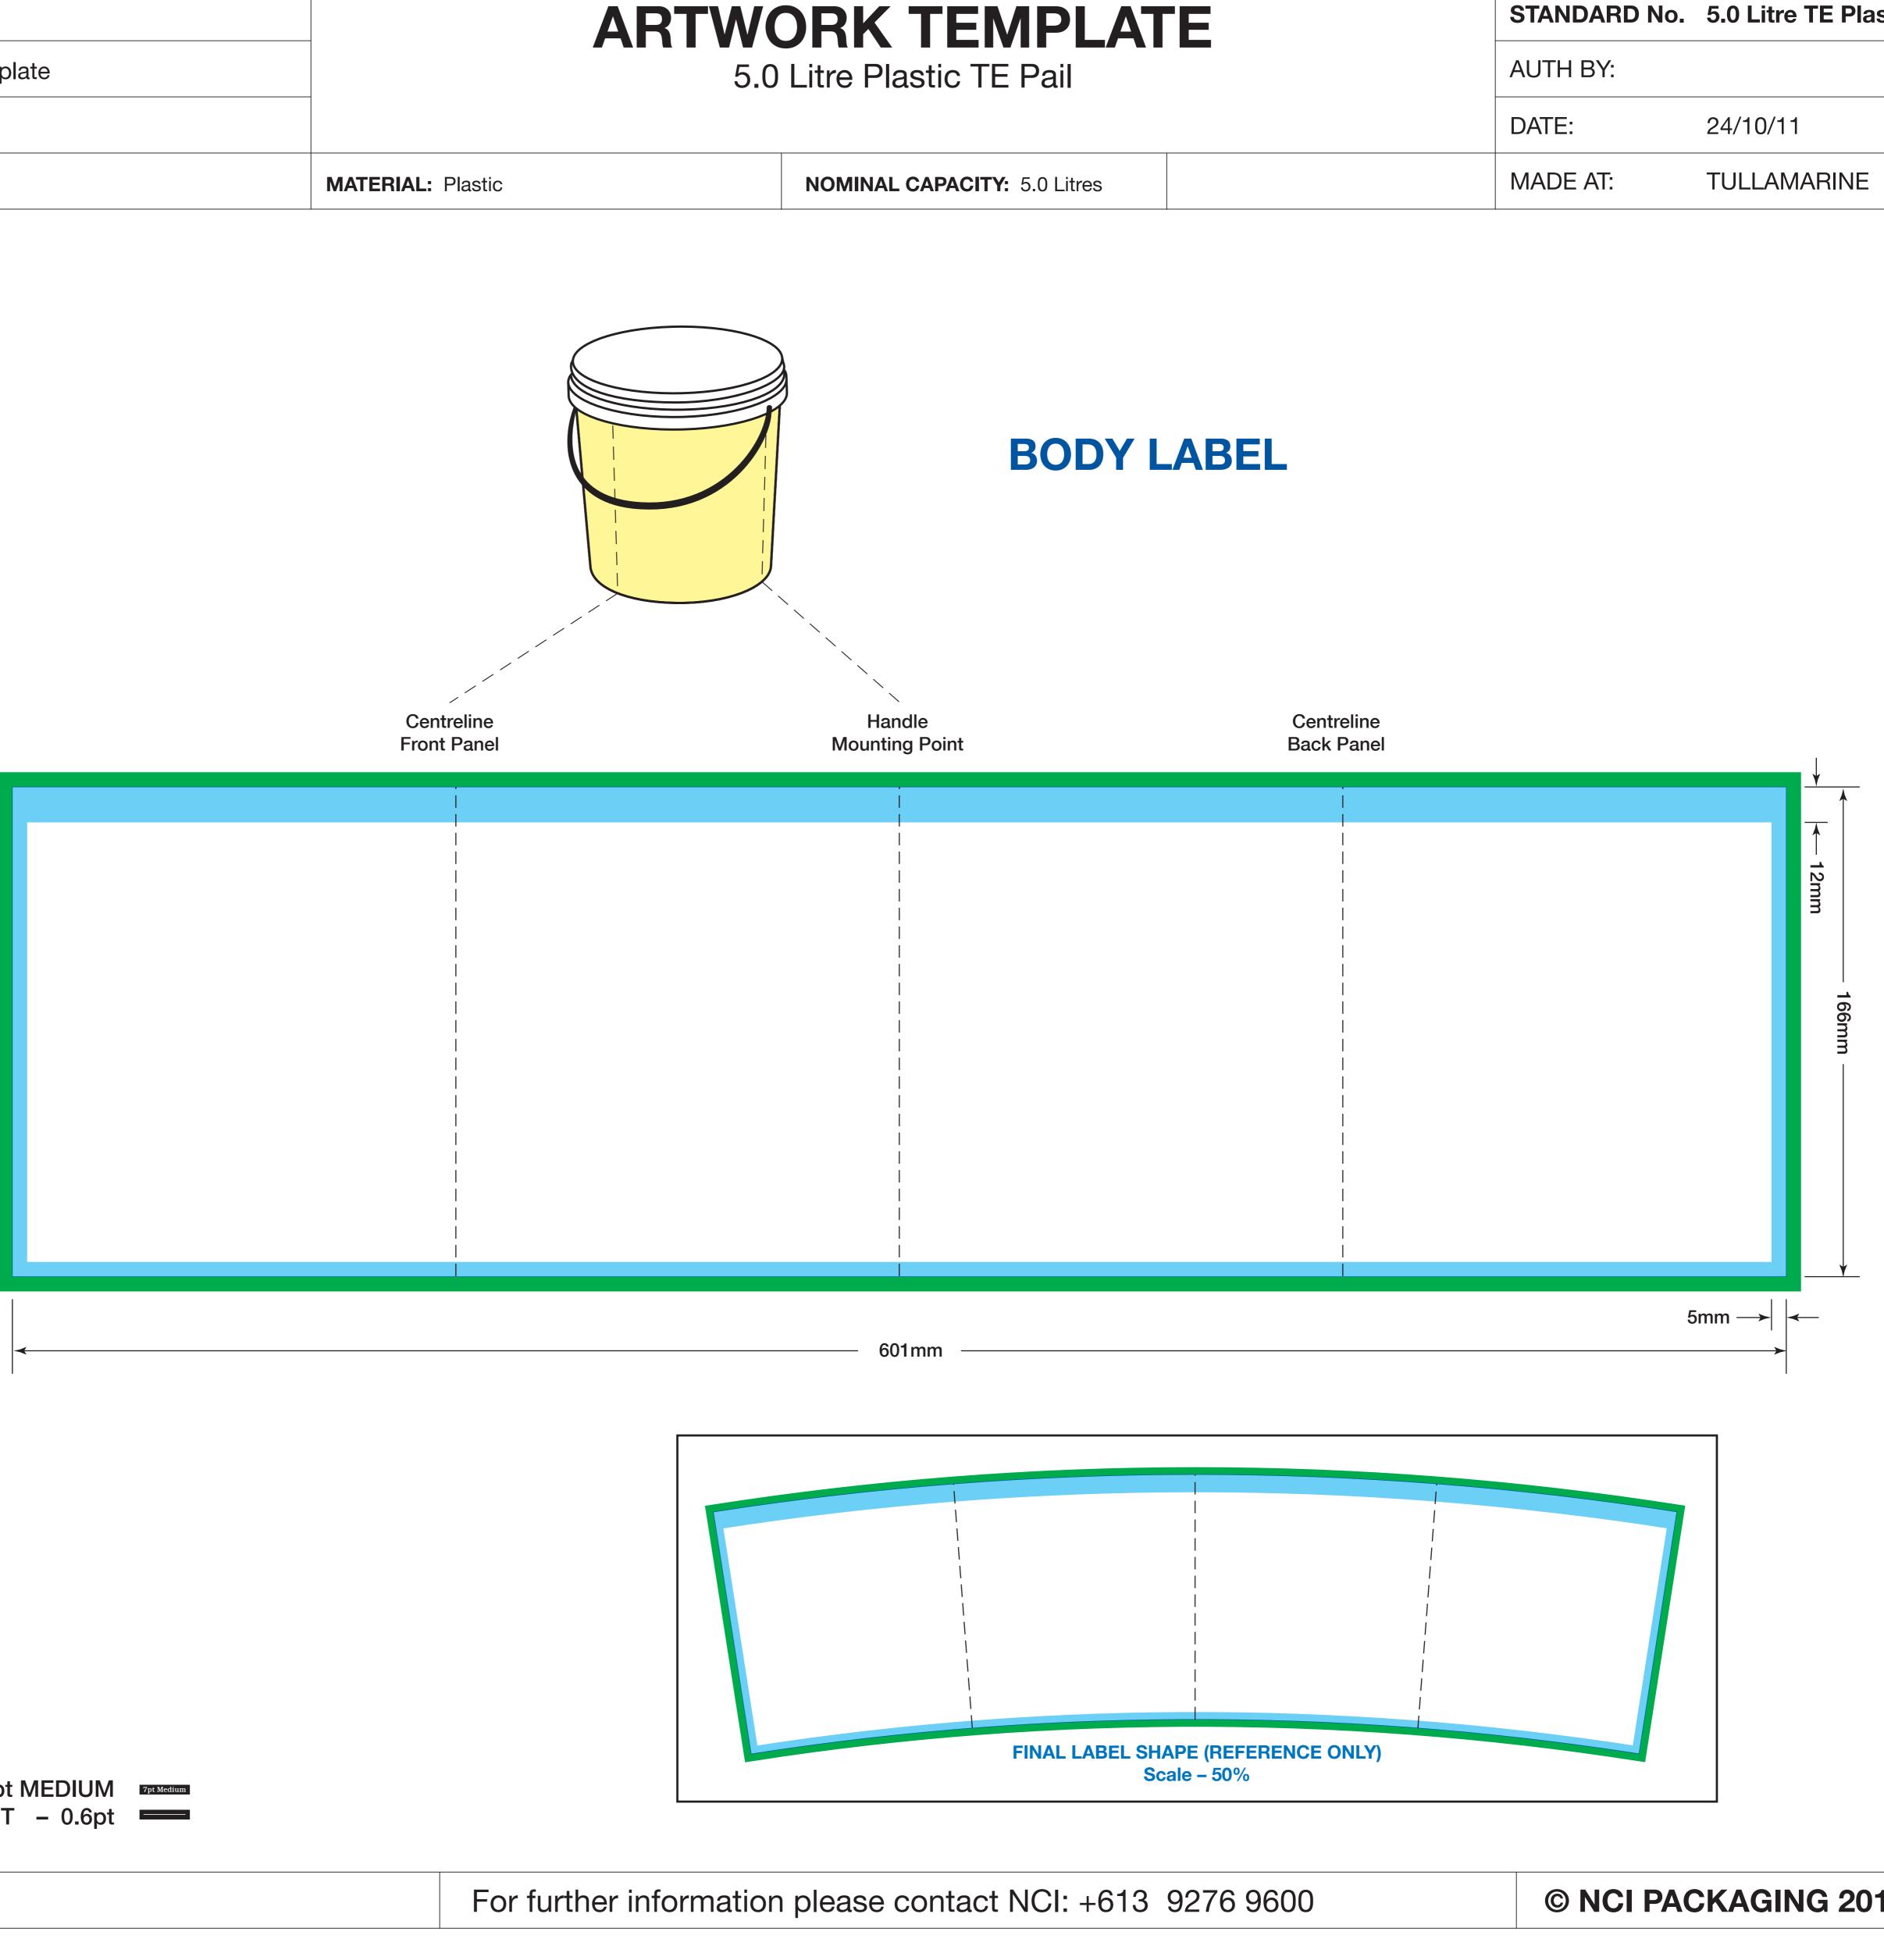

| EMPLATE            | STANDARD No. 5.0 Litre TE Plas |             |
|--------------------|--------------------------------|-------------|
| ic TE Pail         | AUTH BY:                       |             |
|                    | DATE:                          | 24/10/11    |
| PACITY: 5.0 Litres | MADE AT:                       | TULLAMARINE |

## NOTE:

1) ALL MEASUREMENTS IN MILLIMETRES 2) DUE TO VARIATION IN MATERIAL AND EXPANSION, DIMENSIONS MAY VARY.

Bleed 5mm (min)

\*MIN. REVERSE TEXT – 7pt MEDIUM \*MIN. REVERSE RULE WEIGHT – 0.6pt

Recommended Format: Adobe Illustrator CS3 or later