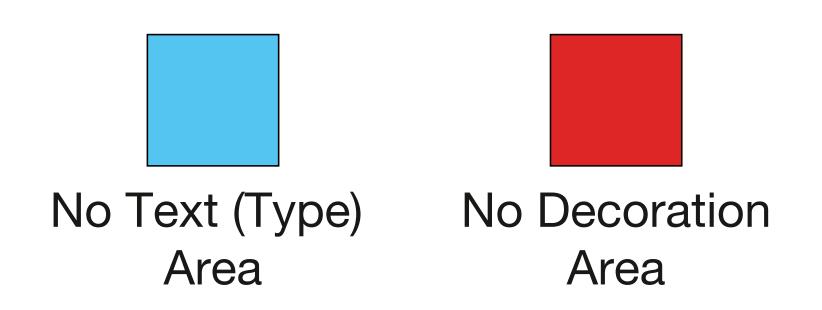

## FLAT LAYOUT

NOTE: Bail ear position can vary ±8.0mm around the circumference of the pail. Do not line graphic elements up to bail ears.