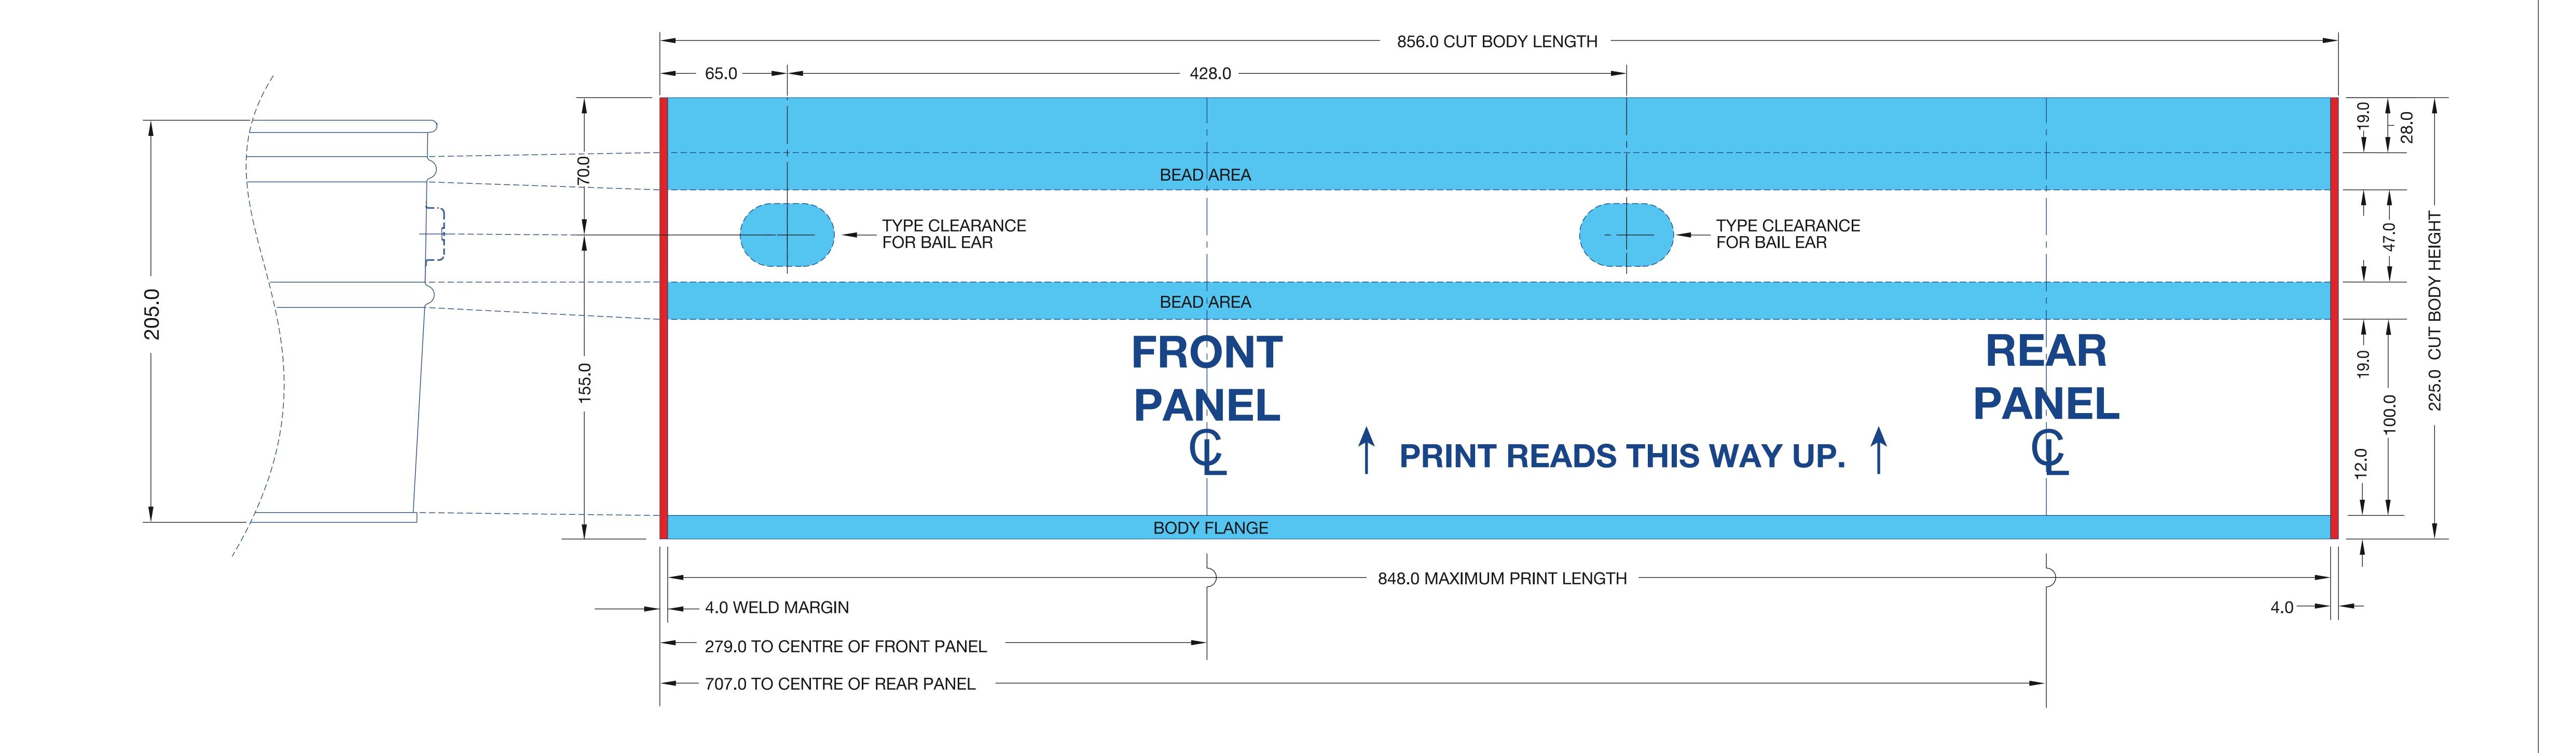

## ARTWORK TEMPLATE

10 LITRE - TAPERED PAIL 276(D) x 205(H)

| STANDARD No. PB-276-D-205c-1 |
|------------------------------|
| Manu Stand No.: PS-1-44      |
| AUTH BY: K.W.                |

DATE: 06/04/09

**MATERIAL:** TINPLATE

**BODY BLANK:** 856.0mm x 225.0mm

**WELD:** Wima

FLANGE: Die

MADE AT: THL

NOTE:

1) ALL MEASUREMENTS IN MILLIMETRES

2) DUE TO VARIATION IN MATERIAL AND EXPANSION, DIMENSIONS MAY VARY.

## **PROFILE**

## FLAT LAYOUT

NOTE: Bail ear position can vary ±8.0mm around the circumference of the pail. Do not line graphic elements up to bail ears.